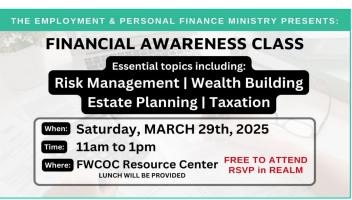

The Employment & Personal Finance Ministry presents "Financial Awareness Class" on Saturday, March 29, 2025. Essential topics, including Risk Management, Wealth Building, Estate Planning, and Taxation. This free class includes lunch, but registration is required.